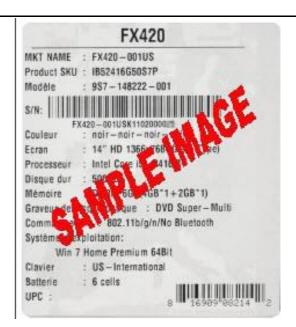

All the items must be postmarked within 21 days of purchase.

Please see UPC & Serial Number Barcode example below.

- 4. Please keep a copy of all submission materials for your records.
- 5. You may check your rebate status any time at http://msi.4myrebate.com.